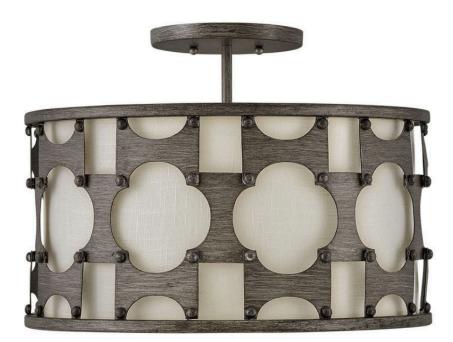

## 4733WBZ

Carter is a traditional drum silhouette with details galore. An intricate, hand-riveted pattern in Burnished Gold or Weathered Bronze encompasses the off-white textured fabric shade. A decorative candle cluster bursts within to further enhance this dynamic design.

FINISH: Weathered Bronze GLASS: Etched Acrylic Lens SHADE: Off-White Textured WIDTH: 17" HEIGHT: 14.5" LIGHT SOURCE: Socket WATTAGE: 3-60w Cand.